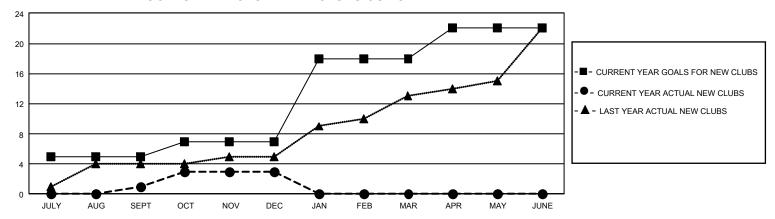

## GMT Constitutional Area 8, Group E

REPORT DOES NOT INCLUDE CLUBS IN UNDISTRICTED AREAS.

| Clubs                 |               |           |               | Members               |                         |                         |                                              |
|-----------------------|---------------|-----------|---------------|-----------------------|-------------------------|-------------------------|----------------------------------------------|
| RESULTS FOR 2023-2024 |               |           |               | RESULTS FOR 2023-2024 |                         |                         |                                              |
| QUARTER               | NEW CLUB GOAL | NEW CLUBS | DROPPED CLUBS | QUARTER MEI           | MBER GROWTH NET<br>GOAL | MEMBER GROWTH<br>ACTUAL | DROPPED MEMBERS ACTUAL (including transfers) |
| JULY/AUG/SEPT         | 15            | 1         | 4             | JULY/AUG/SEPT         | 313                     | 476                     | 345                                          |
| OCT/NOV/DEC           | 6             | 2         | 8             | OCT/NOV/DEC           | 215                     | 385                     | 557                                          |
| JAN/FEB/MAR           | 33            | 0         | 0             | JAN/FEB/MAR           | 313                     | 0                       | 0                                            |
| APR/MAY/JUNE          | 12            | 0         | 0             | APR/MAY/JUNE          | 313                     | 0                       | 0                                            |

## GOALS AND ACTUAL NEW CLUBS CUMULATIVE