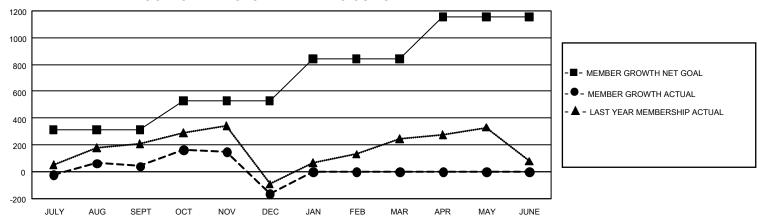

## GMT Constitutional Area 8, Group E

REPORT DOES NOT INCLUDE CLUBS IN UNDISTRICTED AREAS.

| Clubs                 |               |           |               | Members               |                         |                         |                                              |
|-----------------------|---------------|-----------|---------------|-----------------------|-------------------------|-------------------------|----------------------------------------------|
| RESULTS FOR 2023-2024 |               |           |               | RESULTS FOR 2023-2024 |                         |                         |                                              |
| QUARTER               | NEW CLUB GOAL | NEW CLUBS | DROPPED CLUBS | QUARTER MEI           | MBER GROWTH NET<br>GOAL | MEMBER GROWTH<br>ACTUAL | DROPPED MEMBERS ACTUAL (including transfers) |
| JULY/AUG/SEPT         | 15            | 1         | 4             | JULY/AUG/SEPT         | 313                     | 476                     | 345                                          |
| OCT/NOV/DEC           | 6             | 2         | 8             | OCT/NOV/DEC           | 215                     | 385                     | 557                                          |
| JAN/FEB/MAR           | 33            | 0         | 0             | JAN/FEB/MAR           | 313                     | 0                       | 0                                            |
| APR/MAY/JUNE          | 12            | 0         | 0             | APR/MAY/JUNE          | 313                     | 0                       | 0                                            |

## GOALS AND ACTUAL MEMBERS CUMULATIVE

| DROPPED CLUBS: 12 |     | 158 CLUBS OF 283 ADDED 1<br>OR MORE NEW MEMBERS | GENDER DISTRIBUTION                  |                |  |
|-------------------|-----|-------------------------------------------------|--------------------------------------|----------------|--|
|                   |     |                                                 | MALE                                 | 3,954 (55.02%) |  |
|                   |     |                                                 | FEMALE                               | 3,227 (44.90%) |  |
| DROPPED MEMBERS   |     |                                                 | NON BINARY                           | 1 (0.01%)      |  |
| DECEASED          | 20  |                                                 | PREFER NOT TO ANSWER                 | 5 (0.07%)      |  |
| CLUB CANCELLED    | 198 |                                                 | TOTAL FAMILY UNIT MEMBERS 1,77       |                |  |
| OTHER             | 684 | CLICK HERE FOR                                  |                                      |                |  |
| TOTAL             | 902 | CUMULATIVE MEMBERSHIP  DATA                     | FAMILY MEMBERS PAYING HALF DUES 1,06 |                |  |